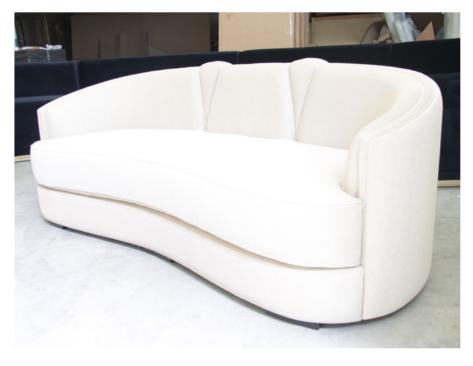

r cabinet taking inspiration from art deco forms and implemented in a modern way. Using a combination of stained veneers, lacquers, bespoke brass ironmongery and leather lined shelves we were able to create a unique piece designed around the clients existing glassware and exacting standards.



A tailored daybed created to compliment the blue hues within the clients living area.



## LONDON PROPERTY - Chelsea Barracks Bespoke furniture & upholstery





## LONDON PROPERTY - Wallsgrove House Bespoke furniture & upholstery



Pair of Louis XVI style armchairs



Pair of traditional game room chairs









































# BESPOKE LIGHTING





Bespoke 4x2 meter chandelier manufactured for Dubai















# RECENT FURNITURE PRODUCTION



### **UPHOLSTERY**







































## CASE GOODS

























# GILDING, CARVING & METAL WORK















































#### THE HOUSE OF LUXURY

11 Bruton St, Mayfair London, W1J 6PY

T: +44 (0) 207 766 8250 E: info@holinteriors.com

www.holinteriors.com