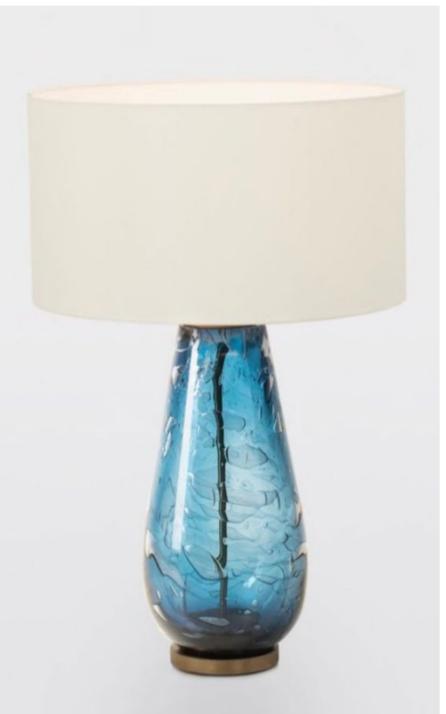

espoke veneer and rose gold detailing.





A bespoke freestanding bar cabinet taking inspiration from art deco forms and implemented in a modern way. Using a combination of stained veneers, lacquers, bespoke brass ironmongery and leather lined shelves we were able to create a unique piece designed around the clients existing glassware and exacting standards.



A tailored daybed created to compliment the blue hues within the clients living area.



## LONDON PROPERTY - Chelsea Barracks Bespoke furniture & upholstery





## LONDON PROPERTY - Wallsgrove House Bespoke furniture & upholstery



Pair of Louis XVI style armchairs



Pair of traditional game room chairs









































# BESPOKE LIGHTING





Bespoke 4x2 meter chandelier manufactured for Dubai















# RECENT FURNITURE PRODUCTION



### **UPHOLSTERY**







































## CASE GOODS

























# GILDING, CARVING & METAL WORK















































#### THE HOUSE OF LUXURY

11 Bruton St, Mayfair London, W1J 6PY

T: +44 (0) 207 766 8250 E: info@holinteriors.com

www.holinteriors.com