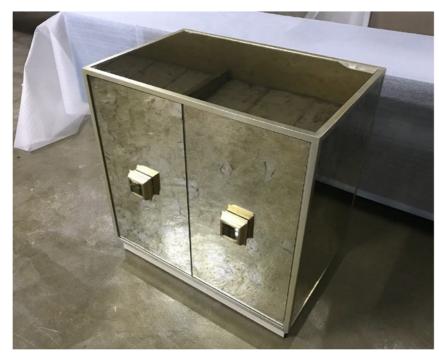

### LONDON PROPERTY - Marylebone Bespoke furniture, joinery and upholstery

Bespoke antique brushed brass and veneer drinks cabinet

Brass, stained wood and marble console