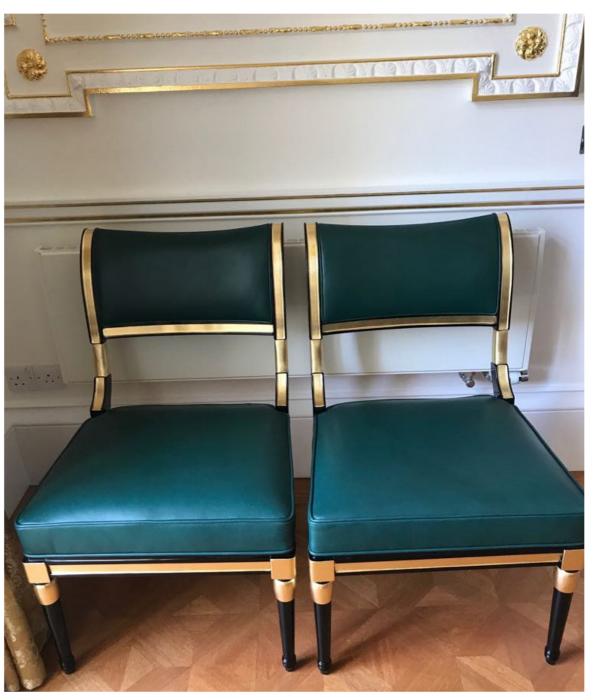

## LONDON PROPERTY - Wallsgrove House Bespoke furniture & upholstery

Pair of Louis XVI style armchairs

Pair of traditional game room chairs