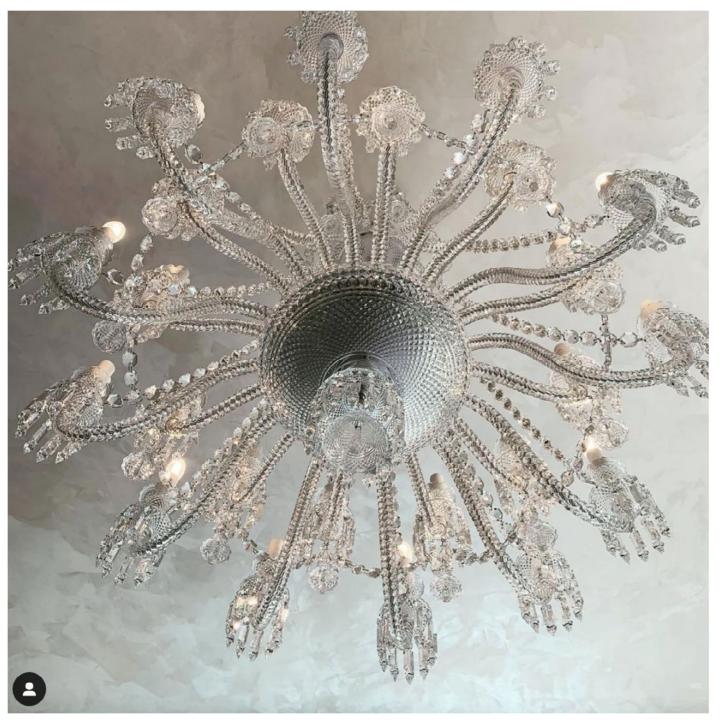

with bespoke veneer and rose gold detailing.





A bespoke freestanding bar cabinet taking inspiration from art deco forms and implemented in a modern way. Using a combination of stained veneers, lacquers, bespoke brass ironmongery and leather lined shelves we were able to create a unique piece designed around the clients existing glassware and exacting standards.



A tailored daybed created to compliment the blue hues within the clients living area.



## LONDON PROPERTY - Chelsea Barracks Bespoke furniture & upholstery





## LONDON PROPERTY - Wallsgrove House Bespoke furniture & upholstery



Pair of Louis XVI style armchairs



Pair of traditional game room chairs









































# BESPOKE LIGHTING





Bespoke 4x2 meter chandelier manufactured for Dubai















# RECENT FURNITURE PRODUCTION



### **UPHOLSTERY**







































## CASE GOODS

























# GILDING, CARVING & METAL WORK















































#### THE HOUSE OF LUXURY

11 Bruton St, Mayfair London, W1J 6PY

T: +44 (0) 207 766 8250 E: info@holinteriors.com

www.holinteriors.com