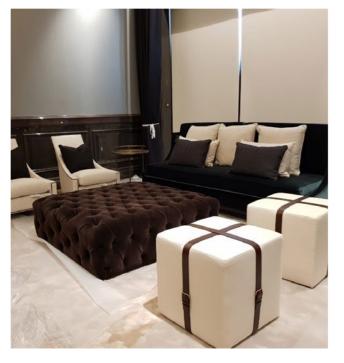

cabinet taking inspiration from art deco forms and implemented in a modern way. Using a combination of stained veneers, lacquers, bespoke brass ironmongery and leather lined shelves we were able to create a unique piece designed around the clients existing glassware and exacting standards.



A tailored daybed created to compliment the blue hues within the clients living area.



## LONDON PROPERTY - Chelsea Barracks Bespoke furniture & upholstery





## LONDON PROPERTY - Wallsgrove House Bespoke furniture & upholstery



Pair of Louis XVI style armchairs



Pair of traditional game room chairs









































# BESPOKE LIGHTING





Bespoke 4x2 meter chandelier manufactured for Dubai















# RECENT FURNITURE PRODUCTION



### **UPHOLSTERY**







































## CASE GOODS

























# GILDING, CARVING & METAL WORK















































#### THE HOUSE OF LUXURY

11 Bruton St, Mayfair London, W1J 6PY

T: +44 (0) 207 766 8250 E: info@holinteriors.com

www.holinteriors.com