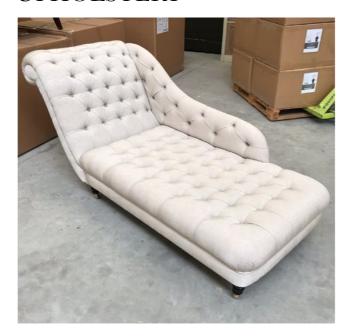

tanding bar cabinet taking inspiration from art deco forms and implemented in a modern way. Using a combination of stained veneers, lacquers, bespoke brass ironmongery and leather lined shelves we were able to create a unique piece designed around the clients existing glassware and exacting standards.



A tailored daybed created to compliment the blue hues within the clients living area.



## LONDON PROPERTY - Chelsea Barracks Bespoke furniture & upholstery





## LONDON PROPERTY - Wallsgrove House Bespoke furniture & upholstery



Pair of Louis XVI style armchairs



Pair of traditional game room chairs









































# BESPOKE LIGHTING





Bespoke 4x2 meter chandelier manufactured for Dubai















# RECENT FURNITURE PRODUCTION



### **UPHOLSTERY**







































## CASE GOODS

























# GILDING, CARVING & METAL WORK















































#### THE HOUSE OF LUXURY

11 Bruton St, Mayfair London, W1J 6PY

T: +44 (0) 207 766 8250 E: info@holinteriors.com

www.holinteriors.com