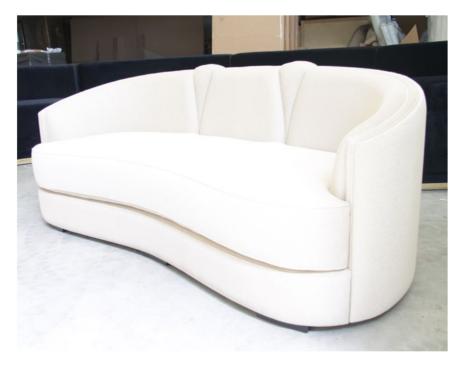

taking inspiration from art deco forms and implemented in a modern way. Using a combination of stained veneers, lacquers, bespoke brass ironmongery and leather lined shelves we were able to create a unique piece designed around the clients existing glassware and exacting standards.



A tailored daybed created to compliment the blue hues within the clients living area.



## LONDON PROPERTY - Chelsea Barracks Bespoke furniture & upholstery





## LONDON PROPERTY - Wallsgrove House Bespoke furniture & upholstery



Pair of Louis XVI style armchairs



Pair of traditional game room chairs









































# BESPOKE LIGHTING





Bespoke 4x2 meter chandelier manufactured for Dubai















# RECENT FURNITURE PRODUCTION



### **UPHOLSTERY**







































## CASE GOODS

























# GILDING, CARVING & METAL WORK















































#### THE HOUSE OF LUXURY

11 Bruton St, Mayfair London, W1J 6PY

T: +44 (0) 207 766 8250 E: info@holinteriors.com

www.holinteriors.com