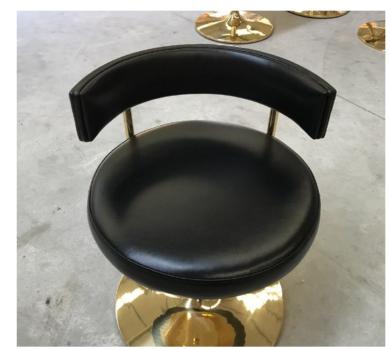

y





#### LONDON PROPERTY - St. John's Wood Bespoke furniture









Bedsides tables with bespoke veneer and rose gold detailing.





A bespoke freestanding bar cabinet taking inspiration from art deco forms and implemented in a modern way. Using a combination of stained veneers, lacquers, bespoke brass ironmongery and leather lined shelves we were able to create a unique piece designed around the clients existing glassware and exacting standards.



A tailored daybed created to compliment the blue hues within the clients living area.



## LONDON PROPERTY - Chelsea Barracks Bespoke furniture & upholstery





## LONDON PROPERTY - Wallsgrove House Bespoke furniture & upholstery



Pair of Louis XVI style armchairs



Pair of traditional game room chairs









































# BESPOKE LIGHTING





Bespoke 4x2 meter chandelier manufactured for Dubai















# RECENT FURNITURE PRODUCTION



### **UPHOLSTERY**







































## CASE GOODS

























# GILDING, CARVING & METAL WORK















































#### THE HOUSE OF LUXURY

11 Bruton St, Mayfair London, W1J 6PY

T: +44 (0) 207 766 8250 E: info@holinteriors.com

www.holinteriors.com