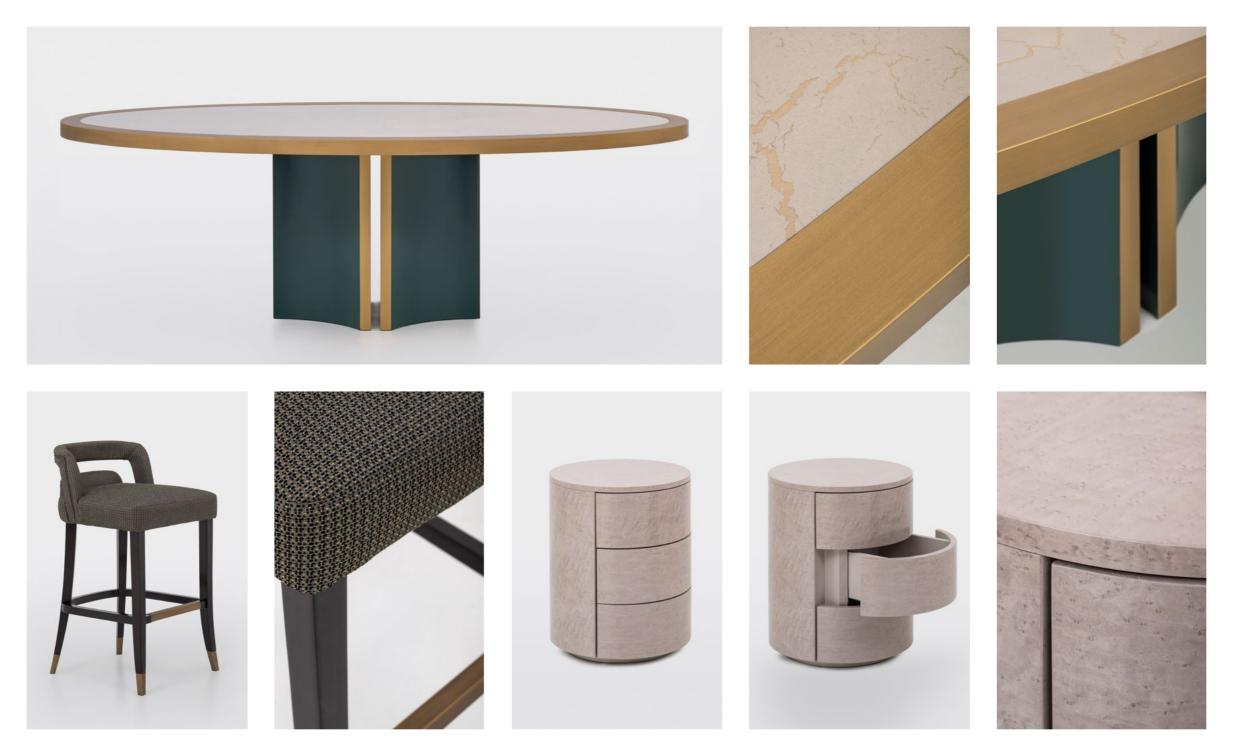

#### LONDON PROPERTY - St. John's Wood Bespoke furniture

Bedsides tables with bespoke veneer and rose gold detailing.

A bespoke freestanding bar cabinet taking inspiration from art deco forms and implemented in a modern way. Using a combination of stained veneers, lacquers, bespoke brass ironmongery and leather lined shelves we were able to create a unique piece designed around the clients existing glassware and exacting standards.

# RECENT FURNITURE PRODUCTION

## CASE GOODS