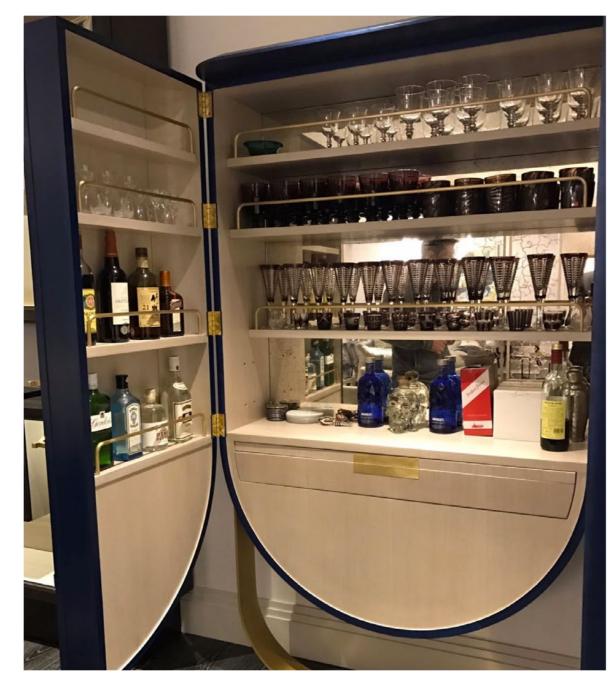

#### LONDON PROPERTY - St. John's Wood Bespoke furniture

Bedsides tables with bespoke veneer and rose gold detailing.

A bespoke freestanding bar cabinet taking inspiration from art deco forms and implemented in a modern way. Using a combination of stained veneers, lacquers, bespoke brass ironmongery and leather lined shelves we were able to create a unique piece designed around the clients existing glassware and exacting standards.