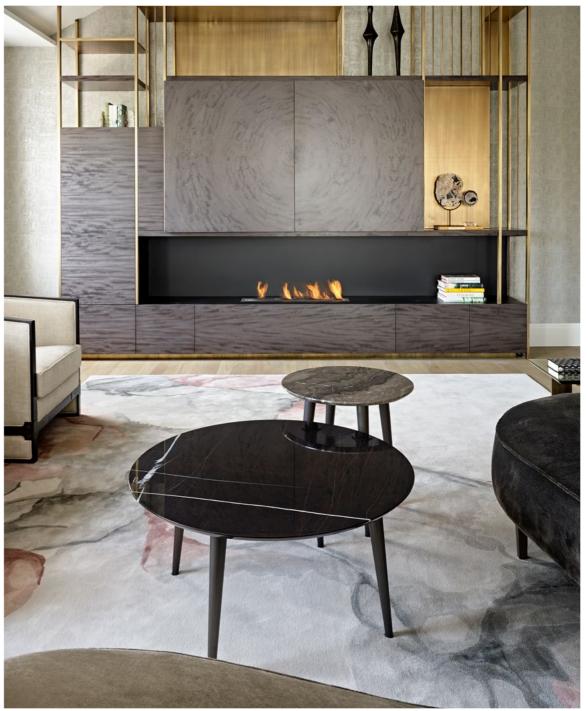

### LONDON PROPERTY - Marylebone Bespoke furniture, joinery and upholstery

Bespoke antique brushed brass and veneer drinks cabinet

Brass, stained wood and marble console