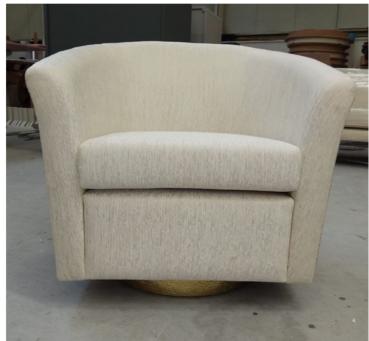

nding bar cabinet taking inspiration from art deco forms and implemented in a modern way. Using a combination of stained veneers, lacquers, bespoke brass ironmongery and leather lined shelves we were able to create a unique piece designed around the clients existing glassware and exacting standards.



A tailored daybed created to compliment the blue hues within the clients living area.



## LONDON PROPERTY - Chelsea Barracks Bespoke furniture & upholstery





## LONDON PROPERTY - Wallsgrove House Bespoke furniture & upholstery



Pair of Louis XVI style armchairs



Pair of traditional game room chairs









































# BESPOKE LIGHTING





Bespoke 4x2 meter chandelier manufactured for Dubai















# RECENT FURNITURE PRODUCTION



### **UPHOLSTERY**







































## CASE GOODS

























# GILDING, CARVING & METAL WORK















































#### THE HOUSE OF LUXURY

11 Bruton St, Mayfair London, W1J 6PY

T: +44 (0) 207 766 8250 E: info@holinteriors.com

www.holinteriors.com