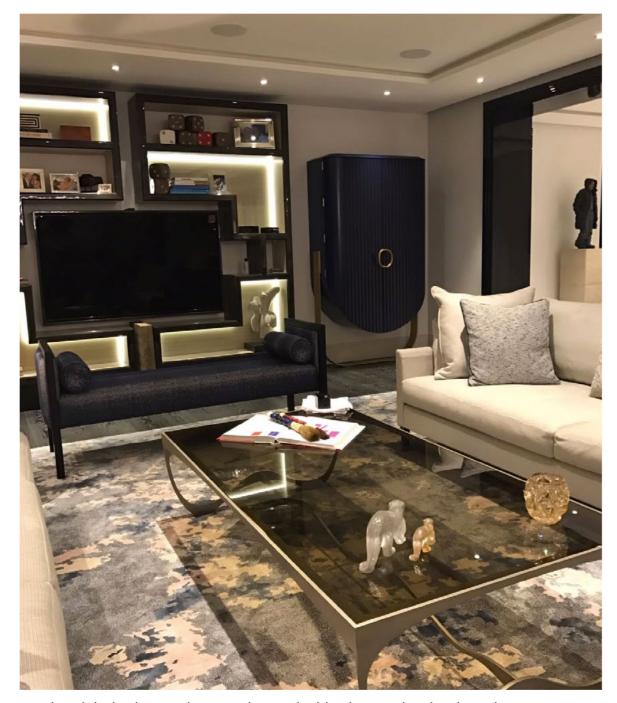

#### LONDON PROPERTY - St. John's Wood Bespoke furniture

Bedsides tables with bespoke veneer and rose gold detailing.

A bespoke freestanding bar cabinet taking inspiration from art deco forms and implemented in a modern way. Using a combination of stained veneers, lacquers, bespoke brass ironmongery and leather lined shelves we were able to create a unique piece designed around the clients existing glassware and exacting standards.

A tailored daybed created to compliment the blue hues within the clients living area.