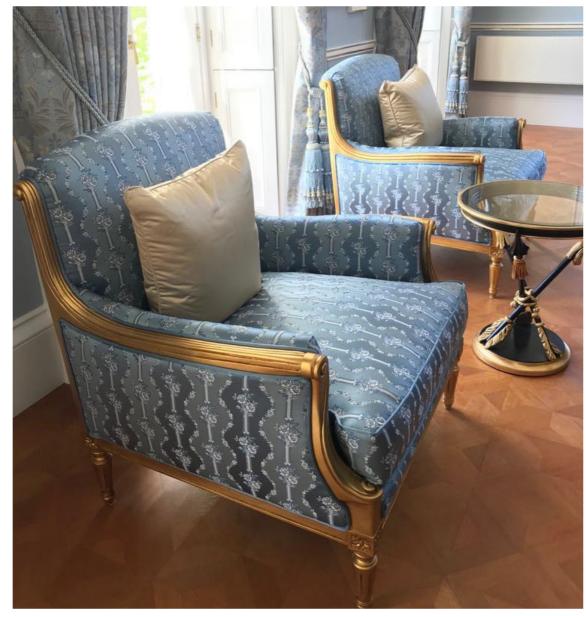

## LONDON PROPERTY - Wallsgrove House Bespoke furniture & upholstery

Pair of Louis XVI style armchairs

Pair of traditional game room chairs