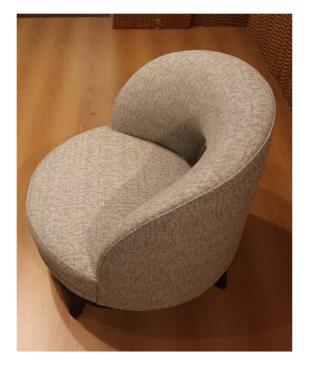

ng inspiration from art deco forms and implemented in a modern way. Using a combination of stained veneers, lacquers, bespoke brass ironmongery and leather lined shelves we were able to create a unique piece designed around the clients existing glassware and exacting standards.



A tailored daybed created to compliment the blue hues within the clients living area.



## LONDON PROPERTY - Chelsea Barracks Bespoke furniture & upholstery





## LONDON PROPERTY - Wallsgrove House Bespoke furniture & upholstery



Pair of Louis XVI style armchairs



Pair of traditional game room chairs









































# BESPOKE LIGHTING





Bespoke 4x2 meter chandelier manufactured for Dubai















# RECENT FURNITURE PRODUCTION



### **UPHOLSTERY**







































## CASE GOODS

























# GILDING, CARVING & METAL WORK















































#### THE HOUSE OF LUXURY

11 Bruton St, Mayfair London, W1J 6PY

T: +44 (0) 207 766 8250 E: info@holinteriors.com

www.holinteriors.com