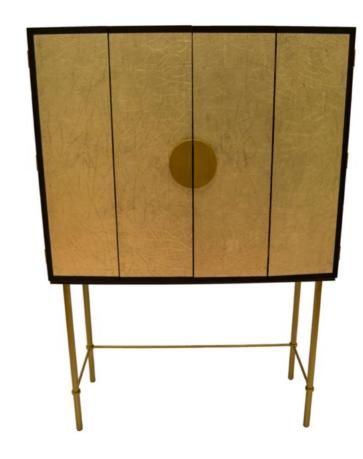

#### LONDON PROPERTY - St. John's Wood Bespoke furniture

Bedsides tables with bespoke veneer and rose gold detailing.

A bespoke freestanding bar cabinet taking inspiration from art deco forms and implemented in a modern way. Using a combination of stained veneers, lacquers, bespoke brass ironmongery and leather lined shelves we were able to create a unique piece designed around the clients existing glassware and exacting standards.