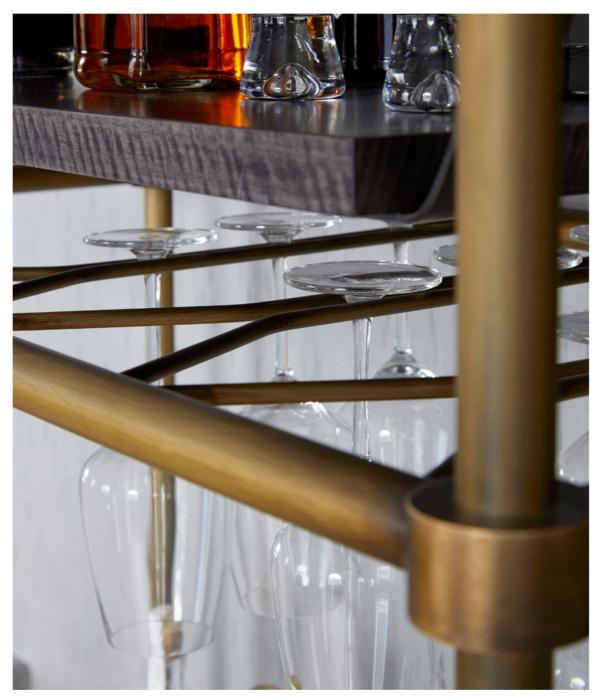

#### LONDON PROPERTY - St. John's Wood Bespoke furniture

Bedsides tables with bespoke veneer and rose gold detailing.

A bespoke freestanding bar cabinet taking inspiration from art deco forms and implemented in a modern way. Using a combination of stained veneers, lacquers, bespoke brass ironmongery and leather lined shelves we were able to create a unique piece designed around the clients existing glassware and exacting standards.