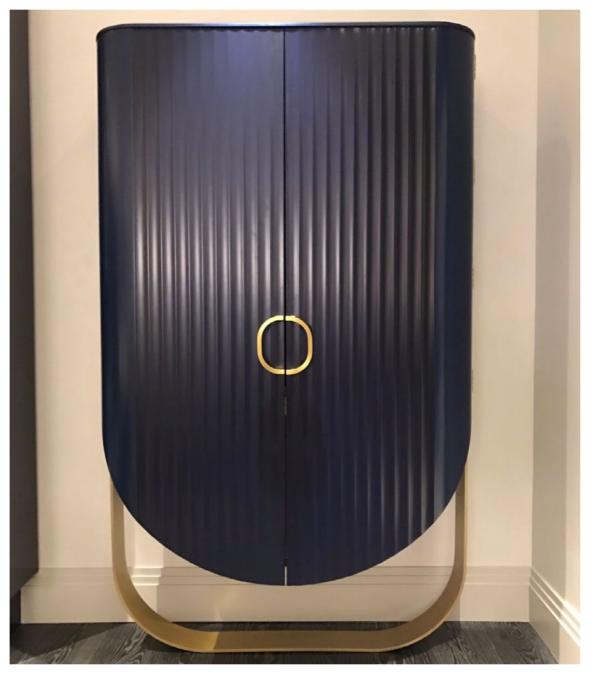

#### LONDON PROPERTY - St. John's Wood Bespoke furniture

Bedsides tables with bespoke veneer and rose gold detailing.

A bespoke freestanding bar cabinet taking inspiration from art deco forms and implemented in a modern way. Using a combination of stained veneers, lacquers, bespoke brass ironmongery and leather lined shelves we were able to create a unique piece designed around the clients existing glassware and exacting standards.