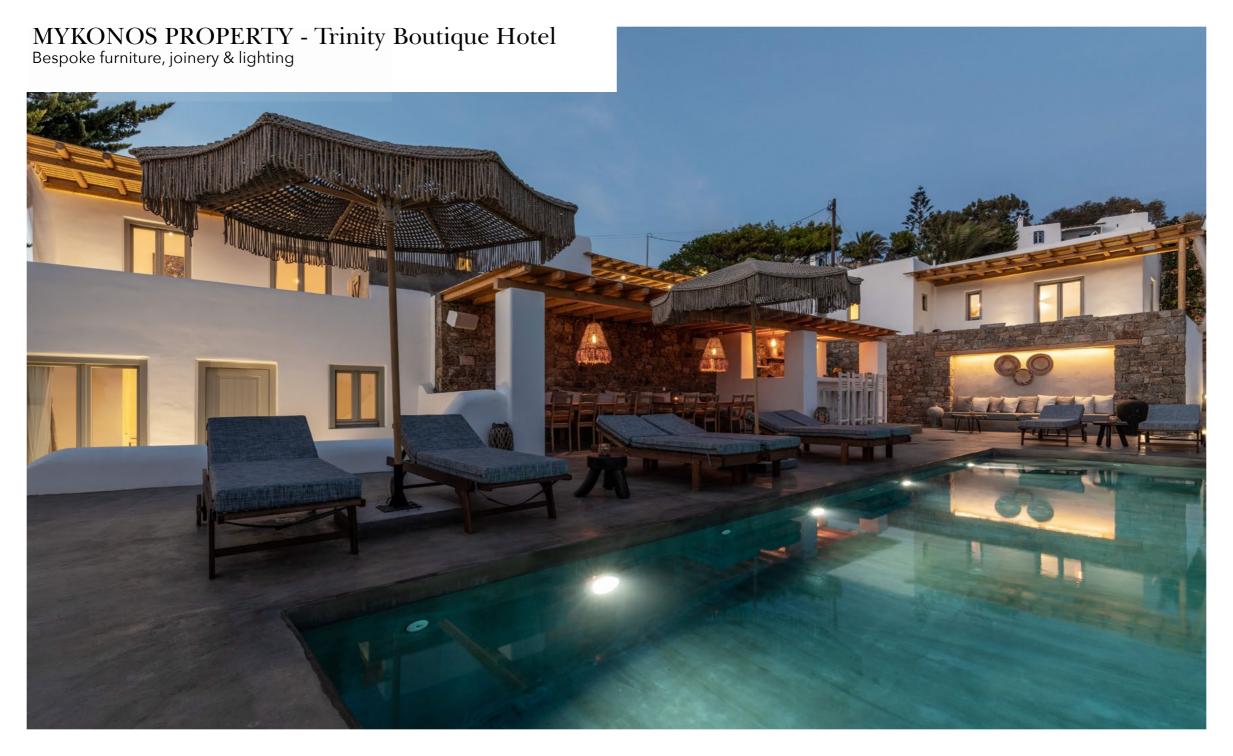

#### LONDON PROPERTY - St. John's Wood Bespoke furniture









Bedsides tables with bespoke veneer and rose gold detailing.





A bespoke freestanding bar cabinet taking inspiration from art deco forms and implemented in a modern way. Using a combination of stained veneers, lacquers, bespoke brass ironmongery and leather lined shelves we were able to create a unique piece designed around the clients existing glassware and exacting standards.



A tailored daybed created to compliment the blue hues within the clients living area.



## LONDON PROPERTY - Chelsea Barracks Bespoke furniture & upholstery





## LONDON PROPERTY - Wallsgrove House Bespoke furniture & upholstery



Pair of Louis XVI style armchairs



Pair of traditional game room chairs









































# BESPOKE LIGHTING





Bespoke 4x2 meter chandelier manufactured for Dubai















# RECENT FURNITURE PRODUCTION



### **UPHOLSTERY**







































## CASE GOODS

























# GILDING, CARVING & METAL WORK















































#### THE HOUSE OF LUXURY

11 Bruton St, Mayfair London, W1J 6PY

T: +44 (0) 207 766 8250 E: info@holinteriors.com

www.holinteriors.com