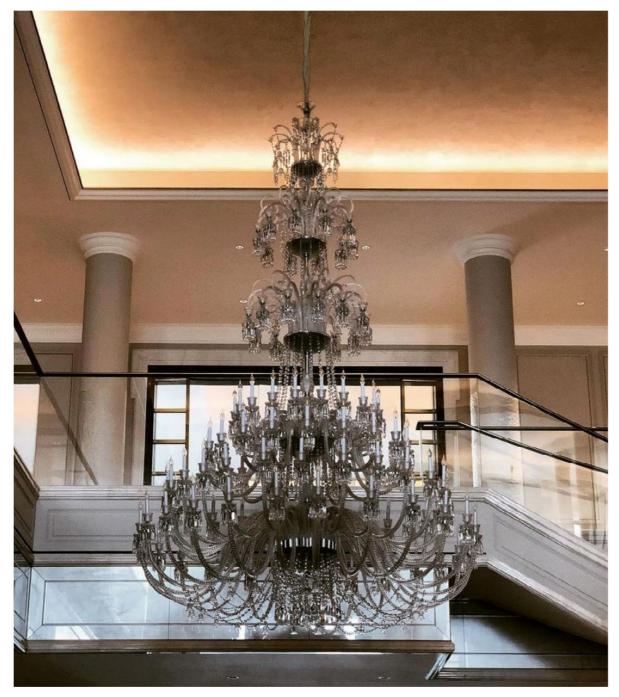

. John's Wood Bespoke furniture









Bedsides tables with bespoke veneer and rose gold detailing.





A bespoke freestanding bar cabinet taking inspiration from art deco forms and implemented in a modern way. Using a combination of stained veneers, lacquers, bespoke brass ironmongery and leather lined shelves we were able to create a unique piece designed around the clients existing glassware and exacting standards.



A tailored daybed created to compliment the blue hues within the clients living area.



## LONDON PROPERTY - Chelsea Barracks Bespoke furniture & upholstery





## LONDON PROPERTY - Wallsgrove House Bespoke furniture & upholstery



Pair of Louis XVI style armchairs



Pair of traditional game room chairs









































# BESPOKE LIGHTING





Bespoke 4x2 meter chandelier manufactured for Dubai















# RECENT FURNITURE PRODUCTION



### **UPHOLSTERY**







































## CASE GOODS

























# GILDING, CARVING & METAL WORK















































#### THE HOUSE OF LUXURY

11 Bruton St, Mayfair London, W1J 6PY

T: +44 (0) 207 766 8250 E: info@holinteriors.com

www.holinteriors.com