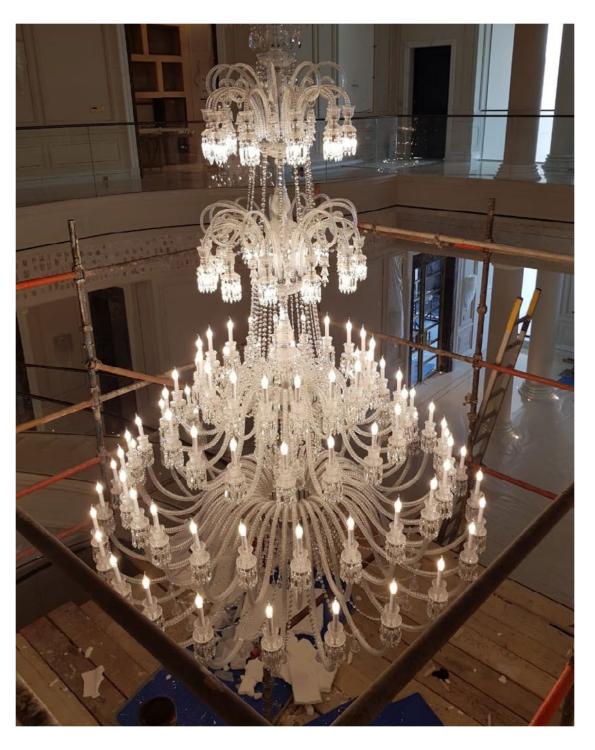

s with bespoke veneer and rose gold detailing.





A bespoke freestanding bar cabinet taking inspiration from art deco forms and implemented in a modern way. Using a combination of stained veneers, lacquers, bespoke brass ironmongery and leather lined shelves we were able to create a unique piece designed around the clients existing glassware and exacting standards.



A tailored daybed created to compliment the blue hues within the clients living area.



## LONDON PROPERTY - Chelsea Barracks Bespoke furniture & upholstery





## LONDON PROPERTY - Wallsgrove House Bespoke furniture & upholstery



Pair of Louis XVI style armchairs



Pair of traditional game room chairs









































# BESPOKE LIGHTING





Bespoke 4x2 meter chandelier manufactured for Dubai















# RECENT FURNITURE PRODUCTION



### **UPHOLSTERY**







































## CASE GOODS

























# GILDING, CARVING & METAL WORK















































#### THE HOUSE OF LUXURY

11 Bruton St, Mayfair London, W1J 6PY

T: +44 (0) 207 766 8250 E: info@holinteriors.com

www.holinteriors.com