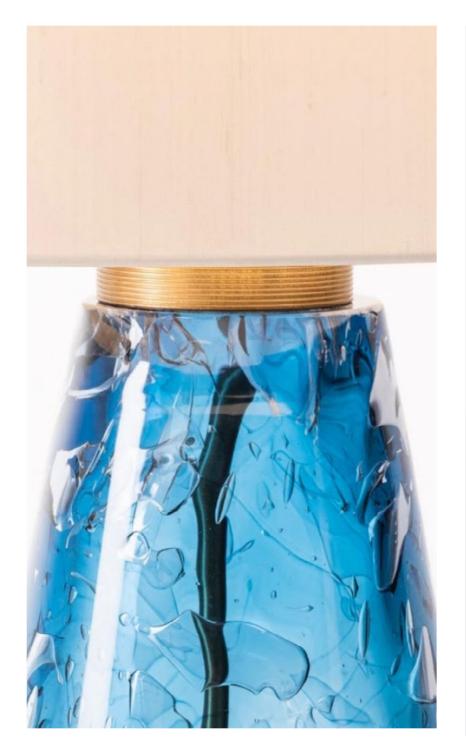

bespoke veneer and rose gold detailing.





A bespoke freestanding bar cabinet taking inspiration from art deco forms and implemented in a modern way. Using a combination of stained veneers, lacquers, bespoke brass ironmongery and leather lined shelves we were able to create a unique piece designed around the clients existing glassware and exacting standards.



A tailored daybed created to compliment the blue hues within the clients living area.



## LONDON PROPERTY - Chelsea Barracks Bespoke furniture & upholstery





## LONDON PROPERTY - Wallsgrove House Bespoke furniture & upholstery



Pair of Louis XVI style armchairs



Pair of traditional game room chairs









































# BESPOKE LIGHTING





Bespoke 4x2 meter chandelier manufactured for Dubai















# RECENT FURNITURE PRODUCTION



### **UPHOLSTERY**







































## CASE GOODS

























# GILDING, CARVING & METAL WORK















































#### THE HOUSE OF LUXURY

11 Bruton St, Mayfair London, W1J 6PY

T: +44 (0) 207 766 8250 E: info@holinteriors.com

www.holinteriors.com