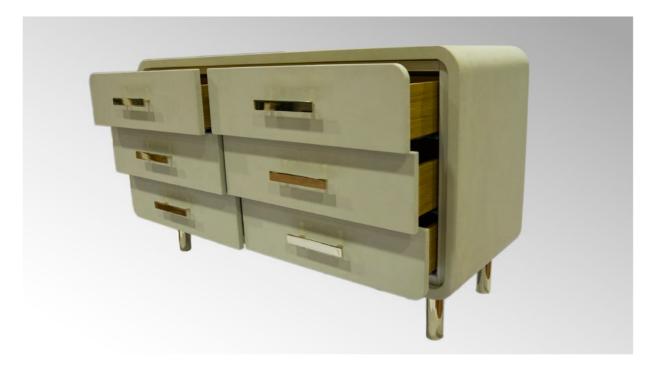

and implemented in a modern way. Using a combination of stained veneers, lacquers, bespoke brass ironmongery and leather lined shelves we were able to create a unique piece designed around the clients existing glassware and exacting standards.



A tailored daybed created to compliment the blue hues within the clients living area.



## LONDON PROPERTY - Chelsea Barracks Bespoke furniture & upholstery





## LONDON PROPERTY - Wallsgrove House Bespoke furniture & upholstery



Pair of Louis XVI style armchairs



Pair of traditional game room chairs









































# BESPOKE LIGHTING





Bespoke 4x2 meter chandelier manufactured for Dubai















# RECENT FURNITURE PRODUCTION



### **UPHOLSTERY**







































## CASE GOODS

























# GILDING, CARVING & METAL WORK















































#### THE HOUSE OF LUXURY

11 Bruton St, Mayfair London, W1J 6PY

T: +44 (0) 207 766 8250 E: info@holinteriors.com

www.holinteriors.com