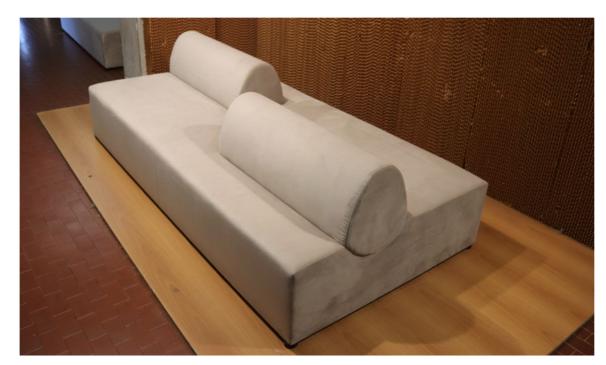

nspiration from art deco forms and implemented in a modern way. Using a combination of stained veneers, lacquers, bespoke brass ironmongery and leather lined shelves we were able to create a unique piece designed around the clients existing glassware and exacting standards.



A tailored daybed created to compliment the blue hues within the clients living area.



## LONDON PROPERTY - Chelsea Barracks Bespoke furniture & upholstery





## LONDON PROPERTY - Wallsgrove House Bespoke furniture & upholstery



Pair of Louis XVI style armchairs



Pair of traditional game room chairs









































# BESPOKE LIGHTING





Bespoke 4x2 meter chandelier manufactured for Dubai















# RECENT FURNITURE PRODUCTION



### **UPHOLSTERY**







































## CASE GOODS

























# GILDING, CARVING & METAL WORK















































#### THE HOUSE OF LUXURY

11 Bruton St, Mayfair London, W1J 6PY

T: +44 (0) 207 766 8250 E: info@holinteriors.com

www.holinteriors.com