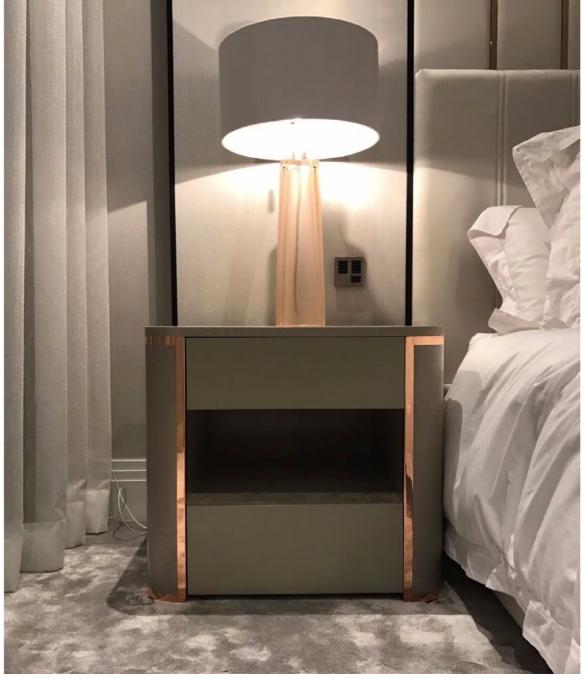

#### LONDON PROPERTY - St. John's Wood Bespoke furniture

Bedsides tables with bespoke veneer and rose gold detailing.

A bespoke freestanding bar cabinet taking inspiration from art deco forms and implemented in a modern way. Using a combination of stained veneers, lacquers, bespoke brass ironmongery and leather lined shelves we were able to create a unique piece designed around the clients existing glassware and exacting standards.