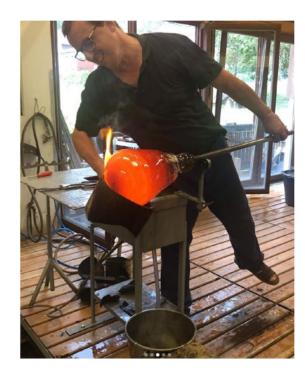

# SECOND STAGE: MANUFACTURE

Great care is taken by our skilled craftsmen to insure only the best materials are used in combination with the latest machinery to create your bespoke design. Manufacturing timescales of items averages 8-12 weeks depending on complexity and volume of orders.