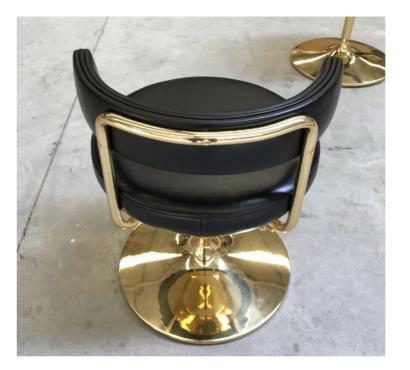

#### LONDON PROPERTY - St. John's Wood Bespoke furniture









Bedsides tables with bespoke veneer and rose gold detailing.





A bespoke freestanding bar cabinet taking inspiration from art deco forms and implemented in a modern way. Using a combination of stained veneers, lacquers, bespoke brass ironmongery and leather lined shelves we were able to create a unique piece designed around the clients existing glassware and exacting standards.



A tailored daybed created to compliment the blue hues within the clients living area.



## LONDON PROPERTY - Chelsea Barracks Bespoke furniture & upholstery





## LONDON PROPERTY - Wallsgrove House Bespoke furniture & upholstery



Pair of Louis XVI style armchairs



Pair of traditional game room chairs









































# BESPOKE LIGHTING





Bespoke 4x2 meter chandelier manufactured for Dubai















# RECENT FURNITURE PRODUCTION



### **UPHOLSTERY**







































## CASE GOODS

























# GILDING, CARVING & METAL WORK















































#### THE HOUSE OF LUXURY

11 Bruton St, Mayfair London, W1J 6PY

T: +44 (0) 207 766 8250 E: info@holinteriors.com

www.holinteriors.com