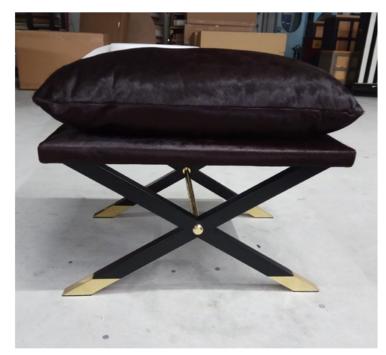

bar cabinet taking inspiration from art deco forms and implemented in a modern way. Using a combination of stained veneers, lacquers, bespoke brass ironmongery and leather lined shelves we were able to create a unique piece designed around the clients existing glassware and exacting standards.



A tailored daybed created to compliment the blue hues within the clients living area.



## LONDON PROPERTY - Chelsea Barracks Bespoke furniture & upholstery





## LONDON PROPERTY - Wallsgrove House Bespoke furniture & upholstery



Pair of Louis XVI style armchairs



Pair of traditional game room chairs









































# BESPOKE LIGHTING





Bespoke 4x2 meter chandelier manufactured for Dubai















# RECENT FURNITURE PRODUCTION



### **UPHOLSTERY**







































## CASE GOODS

























# GILDING, CARVING & METAL WORK















































#### THE HOUSE OF LUXURY

11 Bruton St, Mayfair London, W1J 6PY

T: +44 (0) 207 766 8250 E: info@holinteriors.com

www.holinteriors.com