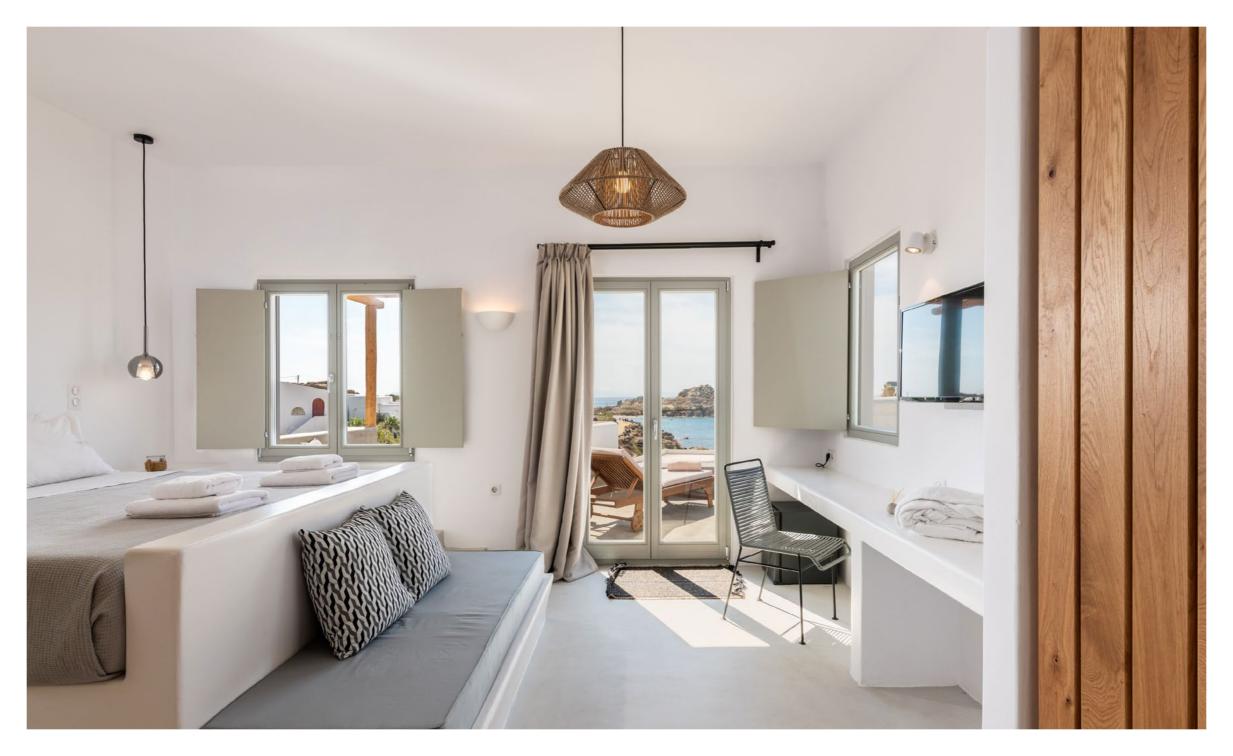

#### LONDON PROPERTY - St. John's Wood Bespoke furniture









Bedsides tables with bespoke veneer and rose gold detailing.





A bespoke freestanding bar cabinet taking inspiration from art deco forms and implemented in a modern way. Using a combination of stained veneers, lacquers, bespoke brass ironmongery and leather lined shelves we were able to create a unique piece designed around the clients existing glassware and exacting standards.



A tailored daybed created to compliment the blue hues within the clients living area.



## LONDON PROPERTY - Chelsea Barracks Bespoke furniture & upholstery





## LONDON PROPERTY - Wallsgrove House Bespoke furniture & upholstery



Pair of Louis XVI style armchairs



Pair of traditional game room chairs









































# BESPOKE LIGHTING





Bespoke 4x2 meter chandelier manufactured for Dubai















# RECENT FURNITURE PRODUCTION



### **UPHOLSTERY**







































## CASE GOODS

























# GILDING, CARVING & METAL WORK















































#### THE HOUSE OF LUXURY

11 Bruton St, Mayfair London, W1J 6PY

T: +44 (0) 207 766 8250 E: info@holinteriors.com

www.holinteriors.com