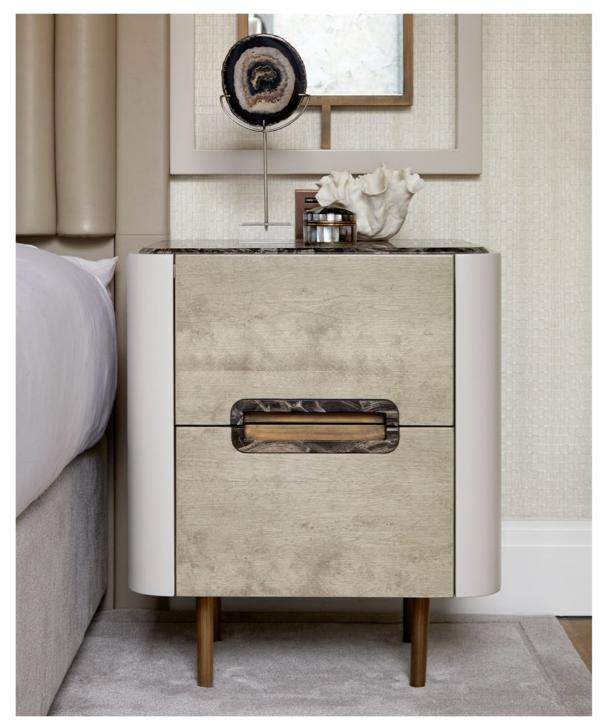

#### LONDON PROPERTY - St. John's Wood Bespoke furniture

Bedsides tables with bespoke veneer and rose gold detailing.

A bespoke freestanding bar cabinet taking inspiration from art deco forms and implemented in a modern way. Using a combination of stained veneers, lacquers, bespoke brass ironmongery and leather lined shelves we were able to create a unique piece designed around the clients existing glassware and exacting standards.