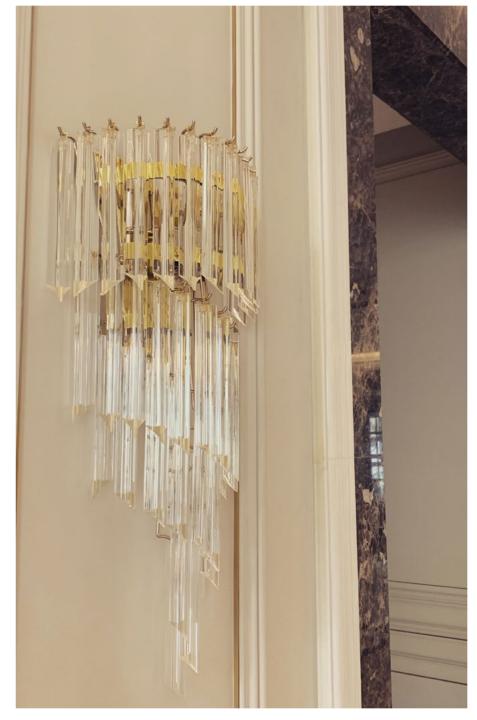

th bespoke veneer and rose gold detailing.





A bespoke freestanding bar cabinet taking inspiration from art deco forms and implemented in a modern way. Using a combination of stained veneers, lacquers, bespoke brass ironmongery and leather lined shelves we were able to create a unique piece designed around the clients existing glassware and exacting standards.



A tailored daybed created to compliment the blue hues within the clients living area.



## LONDON PROPERTY - Chelsea Barracks Bespoke furniture & upholstery





## LONDON PROPERTY - Wallsgrove House Bespoke furniture & upholstery



Pair of Louis XVI style armchairs



Pair of traditional game room chairs









































# BESPOKE LIGHTING





Bespoke 4x2 meter chandelier manufactured for Dubai















# RECENT FURNITURE PRODUCTION



### **UPHOLSTERY**







































## CASE GOODS

























# GILDING, CARVING & METAL WORK















































#### THE HOUSE OF LUXURY

11 Bruton St, Mayfair London, W1J 6PY

T: +44 (0) 207 766 8250 E: info@holinteriors.com

www.holinteriors.com