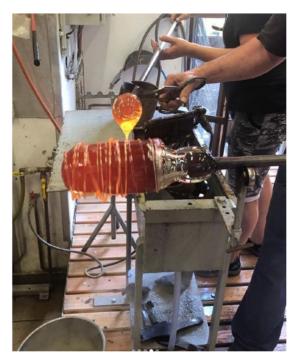

# SECOND STAGE: MANUFACTURE

Great care is taken by our skilled craftsmen to insure only the best materials are used in combination with the latest machinery to create your bespoke design. Manufacturing timescales of items averages 8-12 weeks depending on complexity and volume of orders.