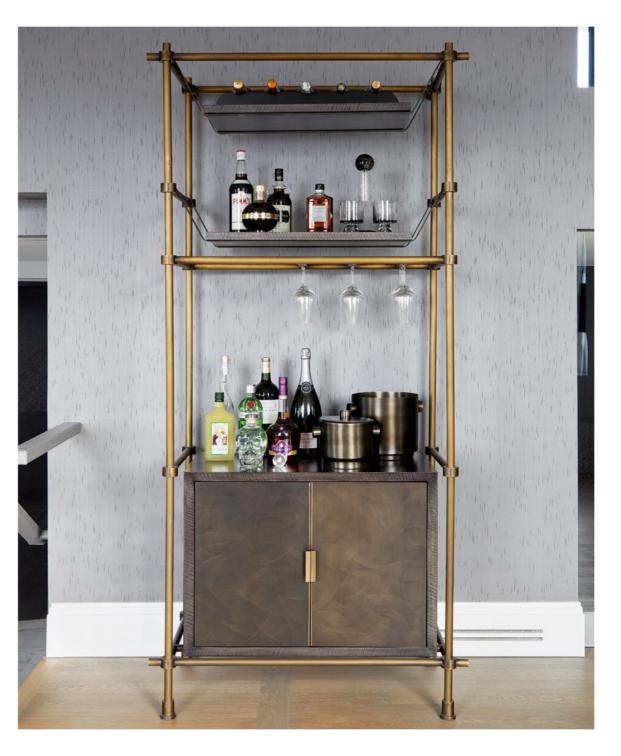

#### LONDON PROPERTY - St. John's Wood Bespoke furniture

Bedsides tables with bespoke veneer and rose gold detailing.

A bespoke freestanding bar cabinet taking inspiration from art deco forms and implemented in a modern way. Using a combination of stained veneers, lacquers, bespoke brass ironmongery and leather lined shelves we were able to create a unique piece designed around the clients existing glassware and exacting standards.